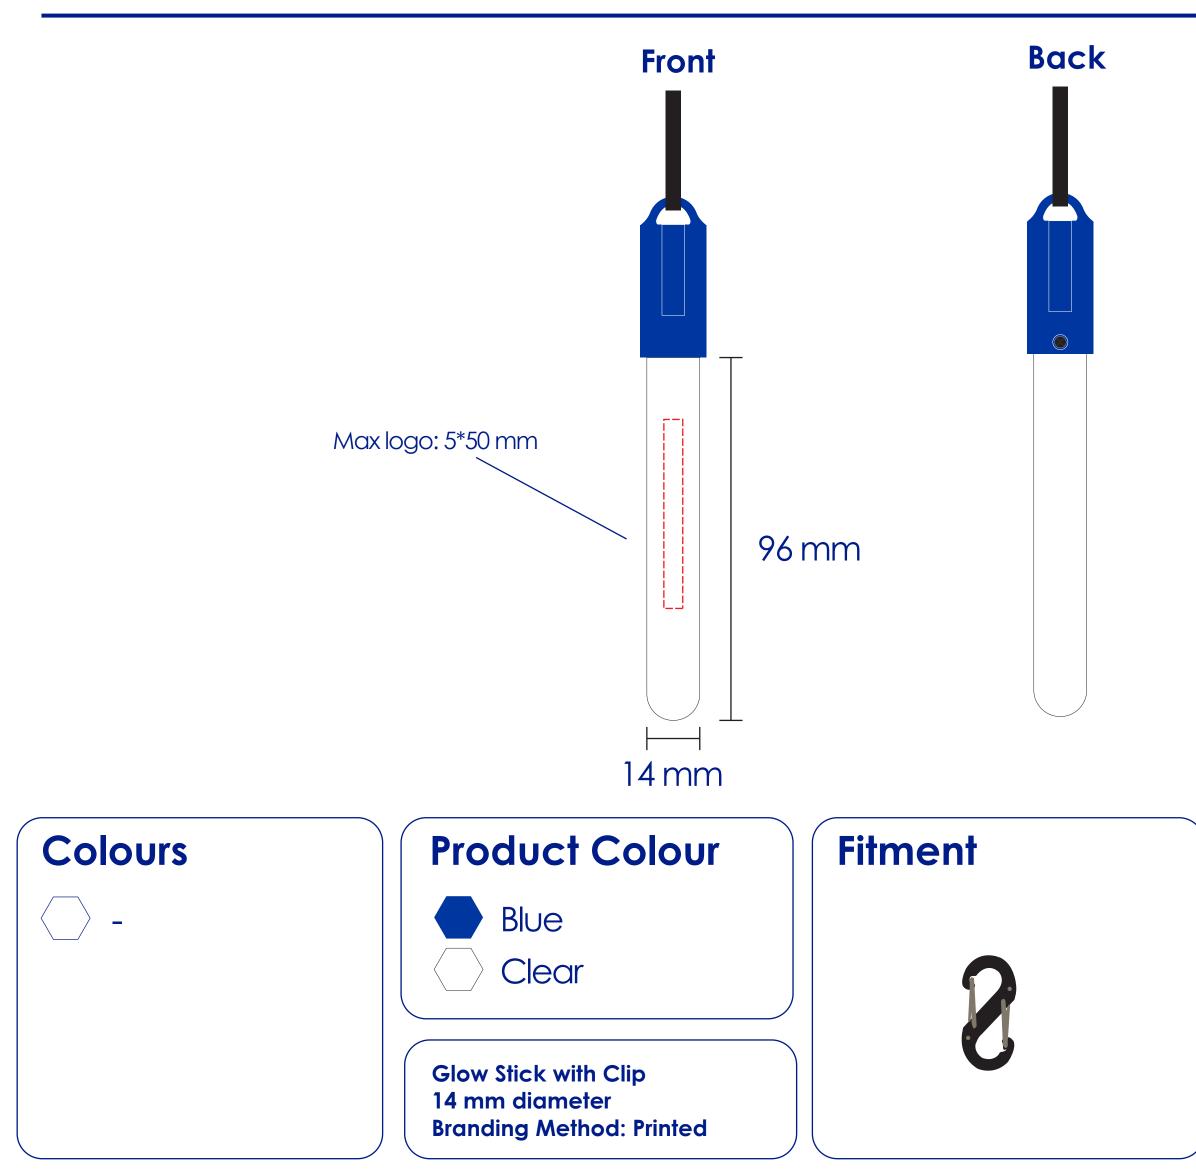

## **Approval Proof**





## **Terms & Conditions**

It is the clients responsibility to check the above artwork has been produced correctly by our factory to suit the manufacturing process. Whilst every effort has been made to copy the artwork provided, certain pantones have a tolerance of -10% +10% colour variation. Please note colours can vary from monitor so always check the pantone. Any correction/amendments after Moulds/Screens have been created will result in a new Mould/Screen being required and charged By signing off acceptance you have agreed to proceed and such no errors or omissions can be accepted or highlighted once the goods have been delivered.



Please note small texts may fill and become illegible